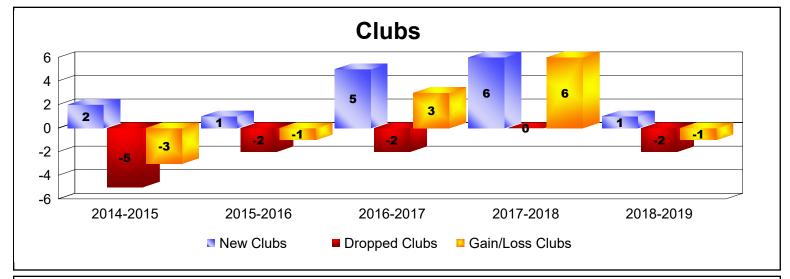

District 317 F

As of June 2019 Cumulative

| Year      | New<br>Clubs | Dropped<br>Clubs | Gain/<br>Loss<br>Clubs | New<br>Members | Charter<br>Members | Reinstate<br>Members | Transfer<br>Members | Total<br>Member<br>Added | Total<br>Members<br>Dropped | Gain/<br>Loss<br>Members |
|-----------|--------------|------------------|------------------------|----------------|--------------------|----------------------|---------------------|--------------------------|-----------------------------|--------------------------|
| 2014-2015 | 2            | -5               | -3                     | 216            | 48                 | 4                    | 2                   | 270                      | -315                        | -45                      |
| 2015-2016 | 1            | -2               | -1                     | 197            | 28                 | 5                    | 13                  | 243                      | -232                        | 11                       |
| 2016-2017 | 5            | -2               | 3                      | 332            | 114                | 11                   | 1                   | 458                      | -264                        | 194                      |
| 2017-2018 | 6            | 0                | 6                      | 305            | 157                | 8                    | 5                   | 475                      | -368                        | 107                      |
| 2018-2019 | 1            | -2               | -1                     | 199            | 29                 | 9                    | 2                   | 239                      | -246                        | -7                       |
| Average   | 3            | -2               | 1                      | 250            | 75                 | 7                    | 5                   | 337                      | -285                        | 52                       |