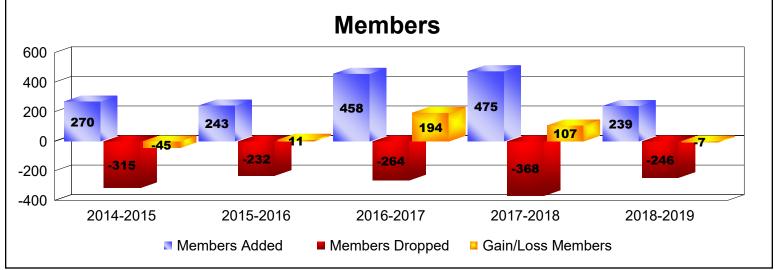

District 317 F

As of June 2019 Cumulative

| Year      | New<br>Clubs | Dropped<br>Clubs | Gain/<br>Loss<br>Clubs | New<br>Members | Charter<br>Members | Reinstate<br>Members | Transfer<br>Members | Total<br>Member<br>Added | Total<br>Members<br>Dropped | Gain/<br>Loss<br>Members |
|-----------|--------------|------------------|------------------------|----------------|--------------------|----------------------|---------------------|--------------------------|-----------------------------|--------------------------|
| 2014-2015 | 2            | -5               | -3                     | 216            | 48                 | 4                    | 2                   | 270                      | -315                        | -45                      |
| 2015-2016 | 1            | -2               | -1                     | 197            | 28                 | 5                    | 13                  | 243                      | -232                        | 11                       |
| 2016-2017 | 5            | -2               | 3                      | 332            | 114                | 11                   | 1                   | 458                      | -264                        | 194                      |
| 2017-2018 | 6            | 0                | 6                      | 305            | 157                | 8                    | 5                   | 475                      | -368                        | 107                      |
| 2018-2019 | 1            | -2               | -1                     | 199            | 29                 | 9                    | 2                   | 239                      | -246                        | -7                       |
| Average   | 3            | -2               | 1                      | 250            | 75                 | 7                    | 5                   | 337                      | -285                        | 52                       |